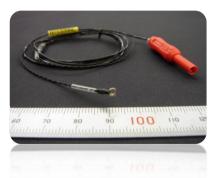

## ERG Electrodes for Animal Monopolar

2022/8/31

BC:Base Curve Connector: Female DIN (color: RED or YELLOW) Cable Length: 1m (default length, color:Black)

| Rat            |            |        |         |
|----------------|------------|--------|---------|
| Weight         | Lens Diam. | B.C    | Order # |
| aprox. 200g    | 5.1mm      | 2.00mm | R200    |
| 250-300g       | 5.8mm      | 2.25mm | R225    |
| 300-350g       | 6.2mm      | 2.50mm | R250    |
| 350-450g       | 7.0mm      | 2.75mm | R275    |
| aprox. 500g    | 7.5mm      | 3.00mm | R300    |
| more than 500g | 8.3mm      | 3.25mm | R325    |