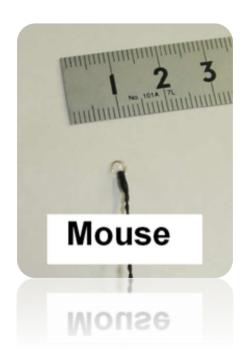

## Mouse

| Lens Diam. | B.C   | Order # |
|------------|-------|---------|
| 3.2mm      | 1.5mm | N30     |

All these electrode are monopolar type.

All these electrode plastic material are clear (transparent) PMMA. All these electrode metal material to contact cornea are Gold (99%).