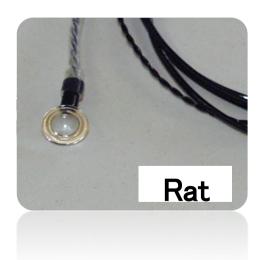

## ERG Electrodes for Animal Monopolar

2022/8/31

BC:Base Curve Connector: Female DIN (color: RED or YELLOW) Cable Length: 1m (default length, color:Black)

| Rat            |            |        |         |
|----------------|------------|--------|---------|
| Weight         | Lens Diam. | B.C    | Order # |
| aprox. 200g    | 5.1mm      | 2.00mm | R200    |
| 250-300g       | 5.8mm      | 2.25mm | R225    |
| 300-350g       | 6.2mm      | 2.50mm | R250    |
| 350-450g       | 7.0mm      | 2.75mm | R275    |
| aprox. 500g    | 7.5mm      | 3.00mm | R300    |
| more than 500g | 8.3mm      | 3.25mm | R325    |